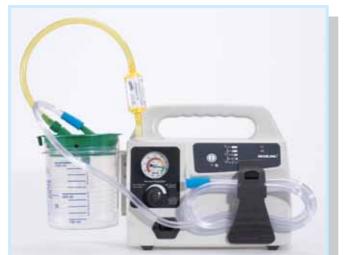

## Portable Electric Suction Unit with battery back-up

The **S-Scort**<sup>®</sup> Duet is a powerful, portable AC suction unit with battery back-up. With airflow greater than 30Lpm at the end of a patient tube, the Duet will give you the suction needed for all constant suction and emergency care procedures.

The **S-Scort**<sup>®</sup> Duet can be conveniently positioned on stand-by anywhere you need and the optional retention bracket enables the Duet to be fastened to a Trolley or Wall.

The battery care system automatically charges and monitors itself. Leave it plugged in all the time, the battery cannot be overcharged. The automatic capacity check will warn you when the battery begins to lose capacity (eventually all batteries lose capacity and need to be replaced, an explanation of this can be found at www.sscor.com/maxcapacity.htm) Sscor will replace a new Duet battery that does not operate to specifications within three years of a new Duet purchase.

S-Scort Duet Portable Suction with 1 Litre VacSax Liner and filter kit

4720-203 Universal Canister Holder